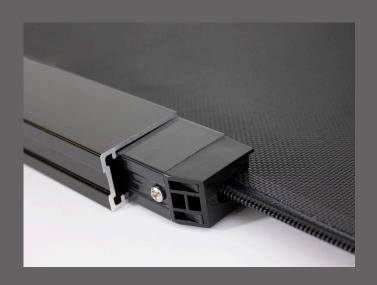

### HIDDEN z-LOCK™ TECHNOLOGY

Breakthrough z-LOCK $^{\text{M}}$  technology provides a unique fabric guide, fastening and securing the welded zip and fabric concealed within the side channels; creating a strong, smooth and streamlined system.

The hidden z-LOCK™ function ensures no gap between the fabric screen and side channels and a secure guided movement that won't blow out in the wind.

A total seal provided by Zipscreen's z-LOCK™ technology and bottom sealing strip aids in creating a relaxing insect free environment.