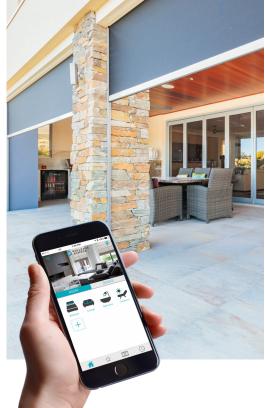

### SMART PHONE CONTROL

Have total control right in the palm of your hand, whether you're home or away. Our Zipscreen shades can be controlled directly from your smart phone, using Automate motors together with the Automate Pulse hub. Receive live animated shade feedback, through the Automate app, and know exactly what your shades are doing.