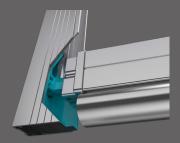

### HIDDEN z-LOCK™ TECHNOLOGY

Breakthrough z-LOCK $^{\text{M}}$  technology provides a unique fabric guide, fastening and securing the welded zip and fabric concealed within the side channels; creating a strong, smooth and streamlined system.

The hidden z-LOCK™ function ensures no gap between the fabric screen and side channels and a secure guided movement that won't blow out in the wind.

A total seal provided by Zipscreen's z-LOCK™ technology and bottom sealing strip aids in creating a relaxing insect free environment.