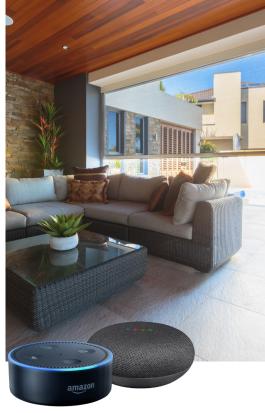

### VOICE CONTROL

For the ultimate comfort and convenience, Zipscreen Automate Shades are now compatible with Amazon Alexa and Google Home. Control your shades without even having to lift a finger, lower or raise them with a simple voice command instead.