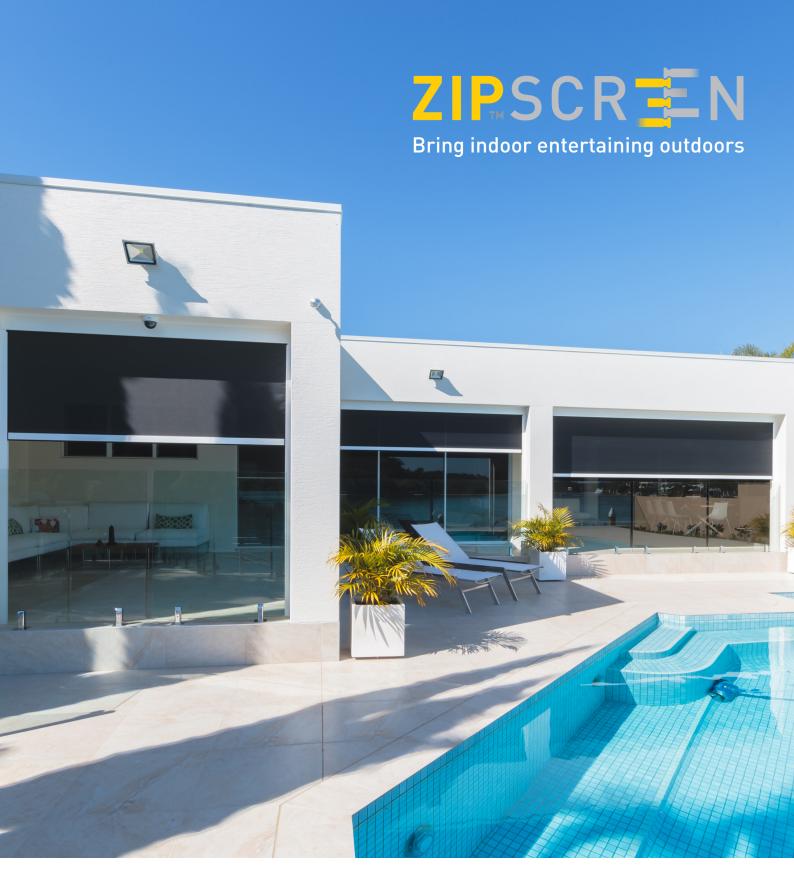

Privacy and protection all year round, Zipscreen keeps you shielded from the elements and insects, regardless of the season. Whether it be an alfresco, pergola, veranda, or balcony, Zipscreen is the perfect addition for any outdoor entertaining area.

Also ideal for home and office windows, it serves as a sleek, secure, and durable alternative to traditional awnings & outdoor roller shutters. Your custom designed system can be made in widths up to 5.8 metres or an impressive 7 metres with Zipscreen Extreme, offering you an external solution to fit almost any area.