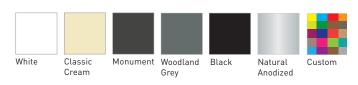

nwanted heat gain, however, permanent shading structures that are inappropriately placed and designed can block winter sun, while extensive shading in summer can reduce pleasant daylight.

Adjustable shading systems can offer the best of both worlds, reducing heat build-up in summer, and enabling warm winter heat when the system is retracted.



# **SPECIFICATIONS**

### **CAPACITY**



|                  | Width      | Drop    | Max Area     |
|------------------|------------|---------|--------------|
| Zipscreen        | 5.8m- 19ft | 4m-13ft | 14m² -150ft² |
| Zipcreen Extreme | 7m- 23ft   | 5m-16ft | 35m² -377ft² |

### CONFIGURATIONS



cassette









Open bracket

# **EXPERIENCE AUGMENTED REALITY**

Download the Rollease Acmeda AR APP



### **DIMENSIONS**



### **COLOUR RANGE**



Also refer to our Veue Drop Awnings:



### YOUR ZIPSCREEN SUPPLIER