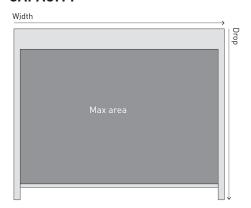

### **CAPACITY**

|                  | Width      | Drop    | Max Area     |
|------------------|------------|---------|--------------|
| Zipscreen        | 5.8m- 19ft | 4m-13ft | 14m² -150ft² |
| Zipcreen Extreme | 7m- 23ft   | 5m-16ft | 35m² -377ft² |