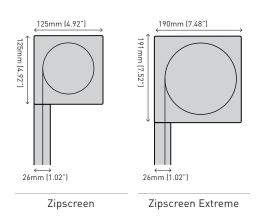

### **DIMENSIONS**

### **CAPACITY**

|                  | Width      | Drop    | Max Area     |
|------------------|------------|---------|--------------|
| Zipscreen        | 5.8m- 19ft | 4m-13ft | 14m² -150ft² |
| Zipcreen Extreme | 7m- 23ft   | 5m-16ft | 35m² -377ft² |